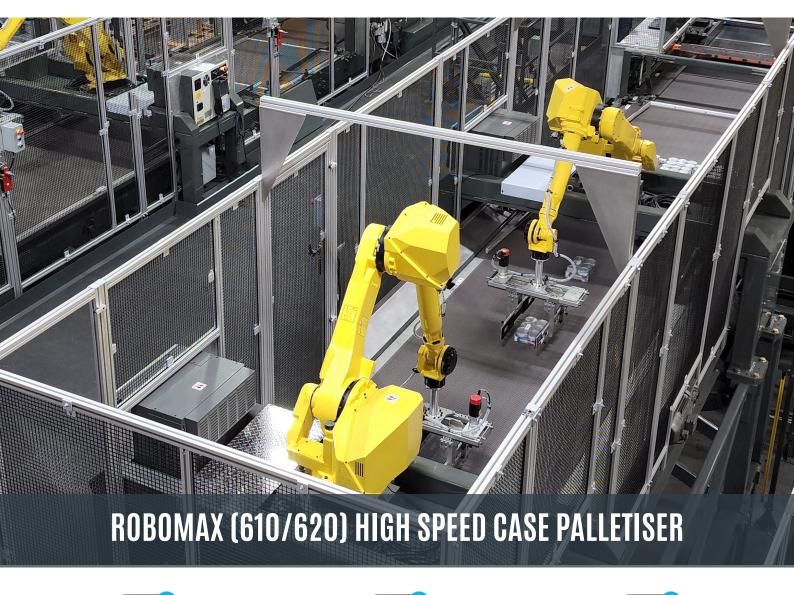

Experience the cutting-edge technology of our Stact RoboMax Automatic High Speed Case Palletisers. Revolutionise your case palletising process by replacing existing lane dividers, case-turning conveyors, and case-turning bumpers with user-friendly and low-maintenance robots. These robots are seamlessly integrated over a continuous mat top belt, allowing for smooth and efficient operation. With the RoboMax, you have the flexibility to use one or two robots to position and/or turn each case, bundle, or tray with precision, ensuring perfect layer formation every time.

## Stact RoboMax (610/620) High Speed Case Palletiser

## **DESCRIPTION**

Introducing the power of robotic technology! With the utilisation of robots, customers now have the incredible advantage of virtually unlimited pattern combinations. But that's not all - robots are capable of handling a wide range of products, including cases, naked or shrink-wrapped trays, plastic shells, and shrink-wrapped bundles. The best part? You'll experience reduced maintenance compared to traditional inline case palletisers. These robots provide a gentle touch, allowing even the most delicate products to be palletised with ease. No longer limited by slower belt-turning technology, our automated solution can achieve speeds of up to 35 cases per minute, per robot. Plus, depending on the case size, you may even be able to pair them to run at even higher speeds.

## **FEATURES**

- Proper and consistent product feeding with the help of our brake and metring belt
- Witness the efficiency of our two robots as they position and/or turn each case, bundle, or tray into the perfect position for layer formation
- Smooth product handling with our mat top layer forming conveyor
- Perfect layer squaring with our split apron plate with four-sided layer squaring
- Say goodbye to hydraulics with our electric hoist