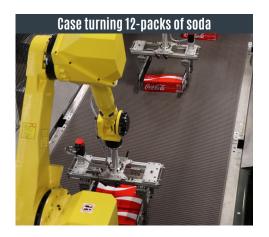

## **DESCRIPTION**

Introducing the power of robotic technology! With the utilisation of robots, customers now have the incredible advantage of virtually unlimited pattern combinations. But that's not all - robots are capable of handling a wide range of products, including cases, naked or shrink-wrapped trays, plastic shells, and shrink-wrapped bundles. The best part? You'll experience reduced maintenance compared to traditional inline case palletisers. These robots provide a gentle touch, allowing even the most delicate products to be palletised with ease. No longer limited by slower belt-turning technology, our automated solution can achieve speeds of up to 35 cases per minute, per robot. Plus, depending on the case size, you may even be able to pair them to run at even higher speeds.

## **FEATURES**

- Proper and consistent product feeding with the help of our brake and metring belt
- Witness the efficiency of our two robots as they position and/or turn each case, bundle, or tray into the perfect position for layer formation
- Smooth product handling with our mat top layer forming conveyor
- Perfect layer squaring with our split apron plate with four-sided layer squaring
- Say goodbye to hydraulics with our electric hoist