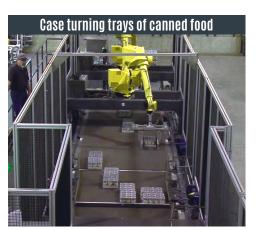

## **DESCRIPTION**

Introducing the power of robotic technology! With the utilisation of robots, customers now have the incredible advantage of virtually unlimited pattern combinations. But that's not all - robots are capable of handling a wide range of products, including cases, naked or shrink-wrapped trays, plastic shells, and shrink-wrapped bundles. The best part? You'll experience reduced maintenance compared to traditional inline case palletisers. These robots provide a gentle touch, allowing even the most delicate products to be palletised with ease. No longer limited by slower belt-turning technology, our automated solution can achieve speeds of up to 35 cases per minute, per robot. Plus, depending on the case size, you may even be able to pair them to run at even higher speeds.

## **FEATURES**

- Proper and consistent product feeding with the help of our brake and metring belt
- Witness the efficiency of our two robots as they position and/or turn each case, bundle, or tray into the perfect position for layer formation
- Smooth product handling with our mat top layer forming conveyor
- Perfect layer squaring with our split apron plate with four-sided layer squaring
- Say goodbye to hydraulics with our electric hoist