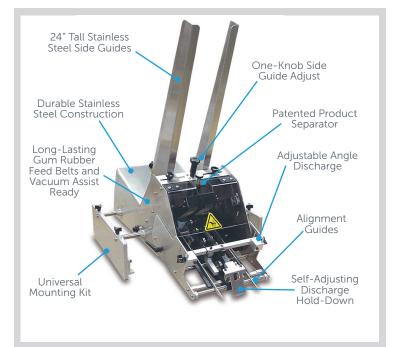

## **Standard Features**

- Accuracy-Lock
- Variable and on-the-fly Universal mount product placement adjustments
- Servo motor/controller
- Encoder
- Vacuum assist ready
- One-knob side guide

- Gum rubber feed belts
- System I/O interface
- Discharge guides ensures side-to-side registration
- Self-adjusting hold-down
- Adjustable discharge
- Stainless steel construction