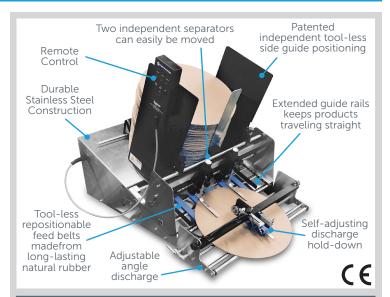

## **Standard Features**

- Repositionable feed belts
- Independent side guide positioning
- Extended guide rails into the discharge to keep products traveling straight
- Two independent separators that can be easily repositioned throughout the width of the feeder
- Tool-less discharge angle adjustment
- Self-adjusting discharge hold down
- Variable speed control
- Batch counting capabilities
- Miss-detect fault output
- Timeout stop
- High performance photo sensors
- Dry contact host interface