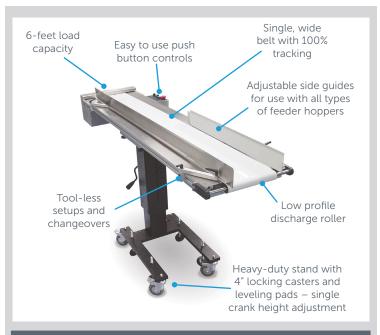

#### Overview

Increase productivity and maximize profits with Streamfeeder's AutoStream Bulk Auto Loader.

With quick setups, ease of use and a large product loading area, AutoStream provides product for extended periods of run time for high-speed batch counting and other large run applications.

### **Specifications**

Maximum Product Size

12" wide x 12" long (305 x 305 mm)

Minimum Product Size

3.75" wide x 5" long (95 x 127 mm)

Min/Max Product Thickness

.003" to 1.0" (.07 to 25.4 mm)

Conveyor Speed

0-300 in/min (46 m/min)

Utilities

115vac, 60Hz, 3A

Discharge Height

45-58 in (48-147 cm)

Warranty

One year limited

Other sizes and thickness capabilities available.