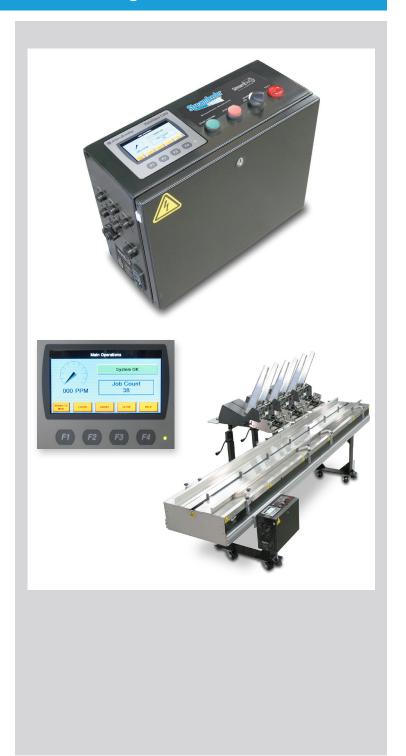

## **StreamNet Communications System**

## Overview

Streamfeeder developed StreamNet as a central control station for our collating systems to provide communication integration between the conveyor, feeders, and host systems such as shrink wrappers, flow wrappers, poly-baggers, cartoners and more. StreamNet is designed for operating at speeds up to 120 pockets per minute utilizing our feeders.

## **Standard Features**

- Sequential Start/Stop
- Configurable Feeder Location
- System Diagnostics
- Host Interface
- Single Flight Sensor
- Line Synchronization
- Inter-pocket Adjustment