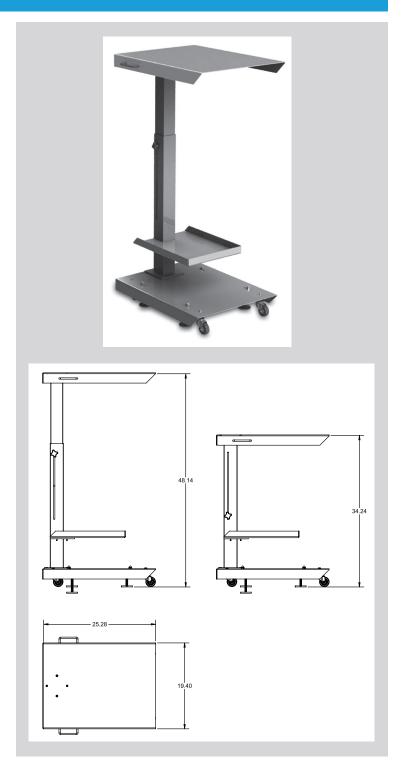

## Overview

Streamfeeder's new portable mounting stand adds even more flexibility and versatility to your Streamfeeder IJ feeder. The spring loaded design allows for easy height positioning depending on the host system requirements. Includes a shelf to store tools and parts. Powder-coated steel construction will provide years of dependable service.