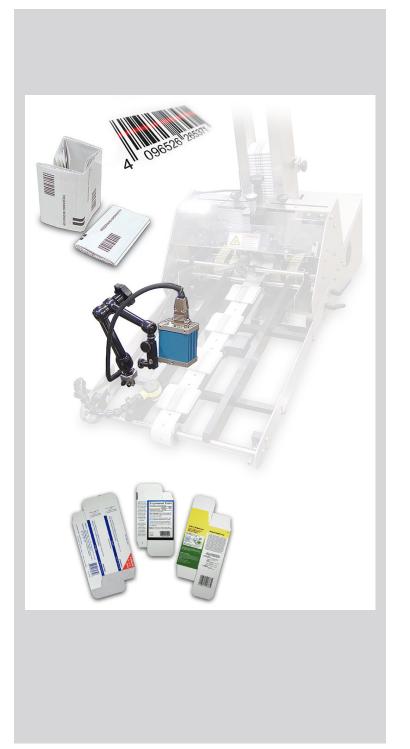

## Overview

Feed and verify a wide range of products where the quality and accuracy of barcodes, date stamps and lot codes are critical. Perfect for pharma serts, knocked down cartons, labels, plastic cards and more.

Streamfeeder's off-line and integrated systems are available to accurately separate products, read barcodes, date stamps and lot codes, verify quality and accuracy, and dispense for further packaging processes. Divert options are available.