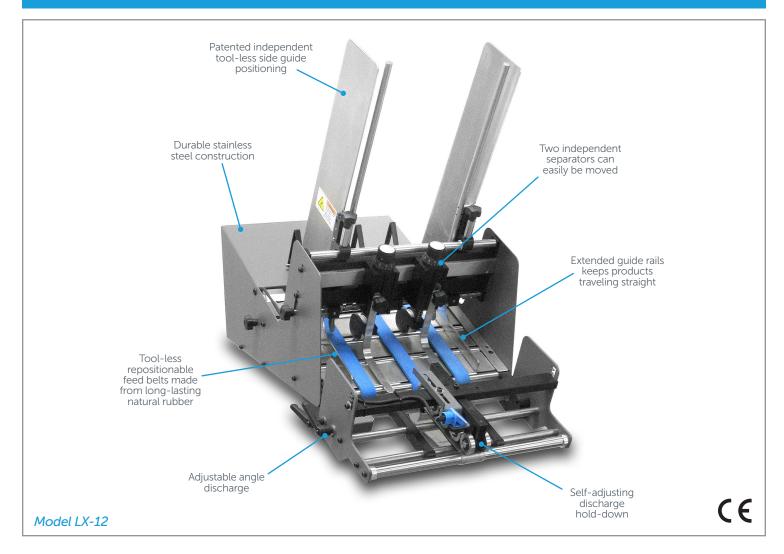

# LX Series Friction Feeders

#### **Standard Features**

- Batch counting up to 99 pieces
- Continuous Mode Operation
- Extended guide rails into the discharge to keep products from skewing
- High performance photo sensors

- Independent side guide positioning
- Miss-detect fault output
- Repositionable feed belts
- Self-adjusting discharge hold down
- Timeout stop
- Two independent separators can be easily repositioned throughout width of the feeder
- Two-wire host interface
- Variable speed control