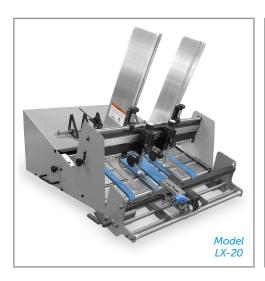

.6 m/min)

#### **Minimum Product Size**

2.5" wide x 3" long (64 x 76 mm)\*

#### Min/Max Product Thickness

.003" to 1.0" (.076 to 25.4 mm)\*

#### **Utilities**

115/230vac, 50/60 Hz, 5A

#### Warranty

One year limited

# **Applications**

- Batch Counting
- Cartoners
- Case Packers
- Collators
- Envelope Inserters
- Flow Wrappers
- Order Fulfillment
- Poly Baggers
- Shrink Wrappers

### **Maximum Product Size**

LX-12

12" wide x 18" long (305 x 457 mm)\*

#### LX-20

20" wide x 18" long (508 x 457 mm)\*

## **Products**

- Backer Board
- Booklets
- Brochures
- Cardstock
- Collapsed cartons
- Envelopes
- Folded documents
- Folders

- Literature
- Manuals
- Retail Signage
- Sheet paper

# Weight

LX-12

62 lbs. (28 kg)

LX-20

99 lbs. (45 kg)

\*Other sizes and thicknesses available.





Contact our experienced sales team today for a comprehensive review of your application/product and see how our LX Series Friction Feeders can benefit your company.