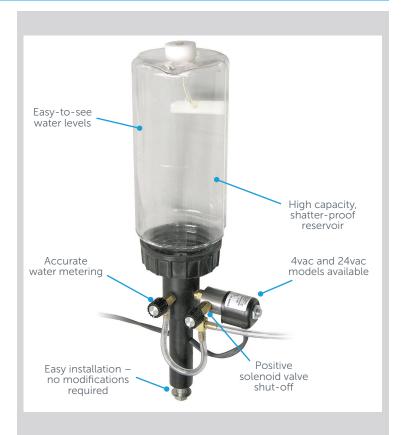

## Overview

Upgrade your swing-arm inserter today! Streamfeeder's Inserter Water Bottle is designed to replace the stock water fountains on most inserters manufactured by Bell+Howell, Phillpsburg, and Mailcrafters. The Inserter Water Bottle accurately meters water to the envelope moistening brush, has higher capacity capabilities, is easier to clean & maintain, and has a positive water shutoff.

The Inserter Water Bottle is easy to install and requires no modifications to the inserter. Components are corrosion-resistant and shatter-proof. Available in 4vac and 24vac models to fit most applications.

## **Features and Benefits**

- Easy installation
- No modifications to the inserter
- Minimum maintenance
- Accurate water metering
- Easy to see water level
- Corrosion resistant
- Shatter proof
- Positive solenoid valve shut-off eliminates leaks when inserter is stopped
- High fill capacity