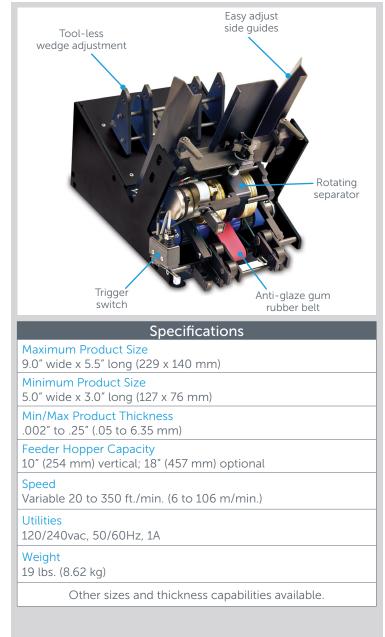

## **Features and Benefits**

- Add to existing inserters
- Move from one inserter to another
- Quick and easy installation
- High throughput, low cost
- Missed product detect
- Dynamic Rotation Technology®

## **Optional Features**

• Batch Count