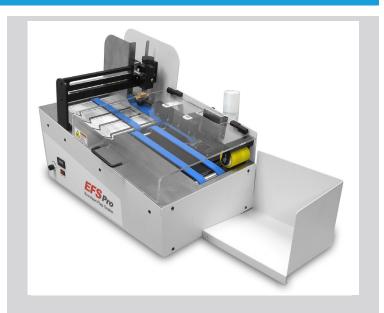

### Overview

Eliminate manual labor while reducing the time and mess of sealing envelopes with Streamfeeder's EFS Pro Envelope Sealer. The EFS Pro provides consistent feeding and flap sealing. Tool-less adjustments make for quick and easy change overs from job to job.

This desktop system is perfect for various styles of flaps on most commercial envelopes, catalog and booklet envelopes, and announcement envelopes.