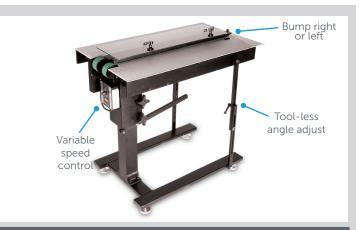

## Overview

Make your equipment more versatile with Streamfeeder's Bump Turn. It runs either as a standalone unit or in-line with inkjets, tabbers, folders, stitchers, trimmers and more. Features include angle adjustments, left and right bump turning, variable speed, and multi-bump positioning.

The Bump Turn takes material as it is originally presented and rotates product 90 degrees either right or left at speeds up to 30,000 pieces per hour. Add a second Bump Turn unit to rotate product 180 degrees.

## **Features and Benefits**

- Runs up to 30,000 pieces/hour
- Left or right bump option
- Adjustable multi-bump pin positioning
- Fast, simple integration
- Runs in-line with inkjets, tabbers, folders, stitchers/ trimmers and more