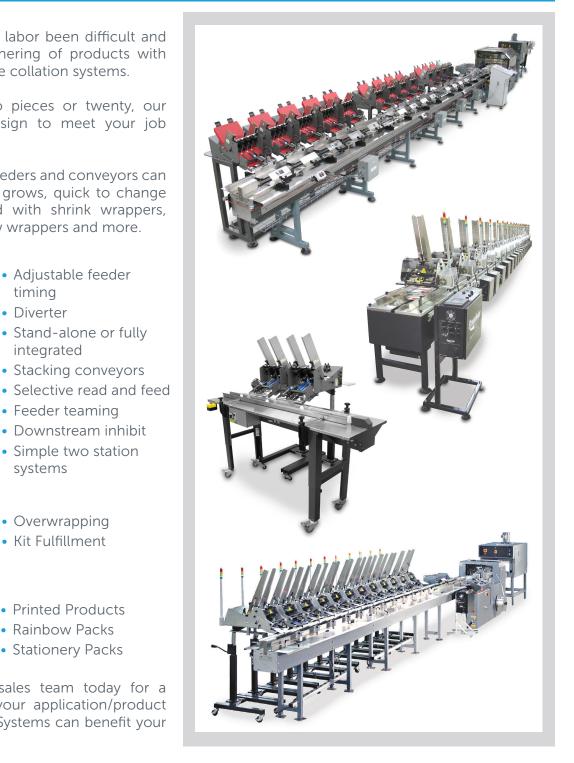

# **Collating**

#### Overview

Has finding reliable manual labor been difficult and costly? Eliminate hand gathering of products with Streamfeeder's customizable collation systems.

Whether your job has two pieces or twenty, our systems are flexible in design to meet your job requirements.

Our systems are modular; feeders and conveyors can be added as your business grows, quick to change over, and easily integrated with shrink wrappers, cartoners, polybaggers, flow wrappers and more.

#### **Available Features**

- Multiple feeder stations
- Speed matching
- PLC system control
- One-shot or batch count
- Material catch trays
- Drag back straps
- Touchscreen controller
- Host system interface
- Downstream inhibit

Feeder teaming

 Simple two station systems

Adjustable feeder

• Stand-alone or fully

Stacking conveyors

timing

Diverter

integrated