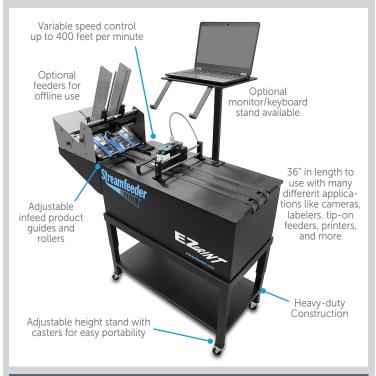

Using standard HP ink jet cartridges, printing is easier and more affordable than ever. Simply create your image or text on the software provided; download it from your PC or laptop computer to the print head and you're ready to print!

An optional keyboard/monitor stand is available. For off-line projects, small and large format friction feeders are available for product feeding.

# **Standard Features**

- Center vacuum belt
- Infeed guides
- Infeed nip wheel
- Variable speed control
- Vacuum blower
- Mounting stand
- Casters