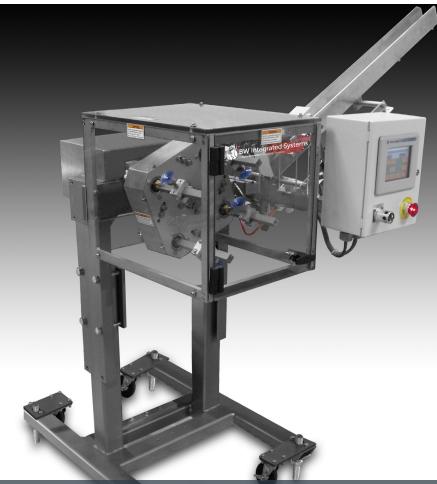

# **7500 ROTARY PLACER**

Our Rotary Placers offer high-speed placement or gluing of literature onto or into packages, as well as efficient denesting of shallow trays or plates. The versatile Model 7500 can operate independently or seamlessly connect to your host machine through a jack-shaft connection, whether mechanical or electrical. This allows for flexible placement within various locations throughout your facility.

#### DESCRIPTION

The 7500 Rotary Placer comes with an A/C motor drive and gear drive that are specifically designed for rotary motion. It features heavy-duty construction and a 36" long adjustable product magazine that is available in three standard frame widths.