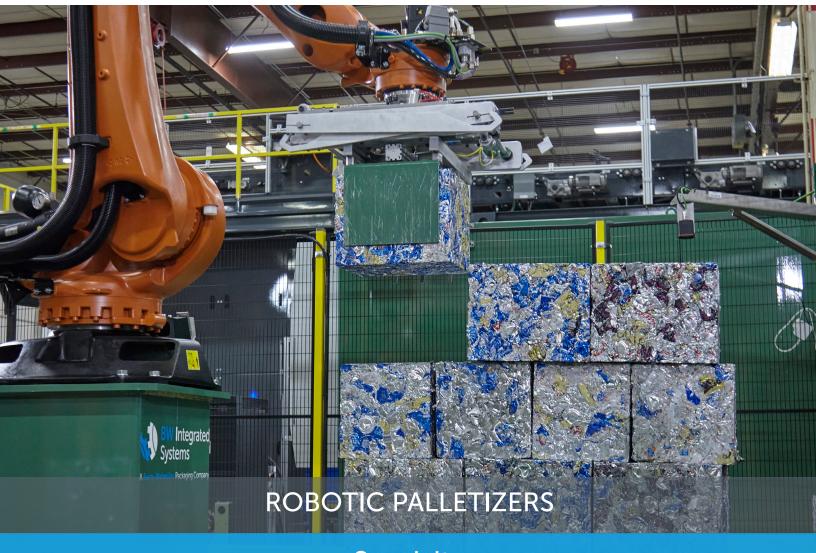

BW Integrated Systems' Robotic Specialty Palletizer solutions are capable of handling and palletizing an array of products and sizes.

We offer decades of experience in material handling, coupled with proven robotics technologies and capabilities. Our product offerings feature compact designs to save valuable floor space, handle multiple products in a single cell, utilize electroservo driven technology, require less maintenance, and are designed to outlast conventional equipment.

## **Robotic Specialty Palletizers**

Examples of products that can be run on our Robotic Specialty Palletizers are bags, drums, pails, scrap bales, paper products, specialty trays, and more.

Our technology is being applied in the following industries: Paper, Household Chemical, Industrial Manufacturing, Food, and others.