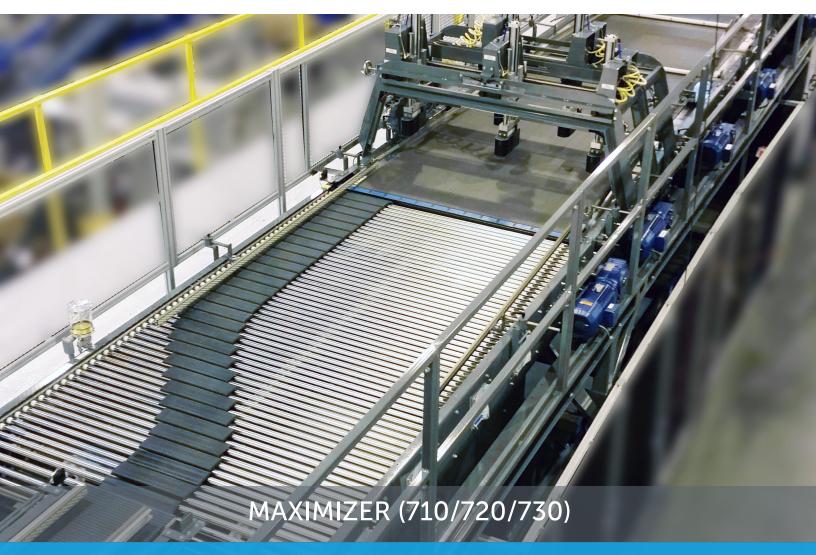

## Maximizer (710/720/730) High Speed Palletizer

The Maximizer employs cushioned overhead turners which offer multiple pattern capabilities with fast, easy tool-less changeover to run different products or patterns.

Smooth surface mat top conveyors for turning and accumulation, gently carry your product to rest against full width pivoting case stops for gentle, precise layer forming. The system permits gentle, high-speed handling with multiple stop options (including split stops) and great pattern flexibility.