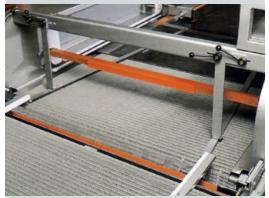

The upper lift assembly includes a conveyor assembly featuring a smooth surface mat top conveyor, pusher bar assembly consisting of two cushioned bars that are electrically controlled for smooth product contact and adjustable speed settings, a transfer plate assembly which consists of two bi-parting plates that are electrically controlled to allow a smooth, high-speed operation as well as providing added pattern forming capabilities, and adjustable front and side retainers.

Hand crank adjustable cushioned overhead case turners

Pusher bar assembly

Product Builder software