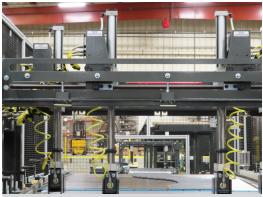

## Maximizer (710/720/730) High Speed Palletizer

The Maximizer employs cushioned overhead turners which offer multiple pattern capabilities with fast, easy tool-less changeover to run different products or patterns.

Hand crank adjustable cushioned overhead case turners

Pusher bar assembly

Product Builder software