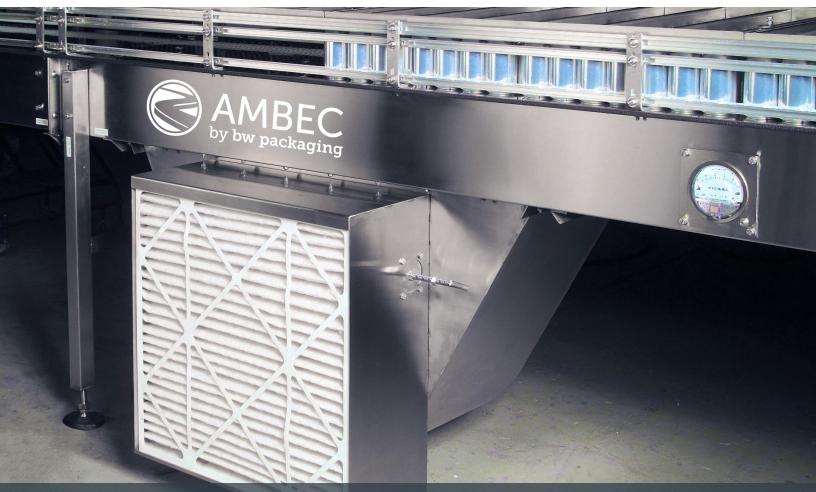

# **ISOMETRIC AIR CONVEYOR**

Introducing Ambec's Isometric Air Conveyors - the perfect solution for transporting a wide range of products in filling and can manufacturing in the Pet Food, Canned Foods & Vegetables, Seafood, and Beer & Beverage markets. With our innovative bi-directional airflow system, our patented air jet pattern allows the achievement of maximum container velocity with a simple adjustment of air pressure. Experience the perfect blend of high speed and precise control, without any risk of container damage.

#### **DESIGN AND PERFORMANCE ADVANTAGES**

Enhance your product control with the addition of variable frequency drives as needed. Experience gentle product handling that minimizes scuffing on surface finishes. Enjoy precision control that guarantees zero dents upon impact. The Isometric Air Conveyor is the perfect solution for profiled cans.

### **FEATURES**

- Choose from a variety of conveyor section types, including straight, auto switch, gates, auto merger gates, curves, and combiners
- Wide range of widths available, from 4 inches to 48 inches
- Easily adjust pressure in each zone manually or automatically, depending on your specific application
- Simplified control requirements mean fewer sensors needed
- Accommodates aluminum or steel cans in sizes ranging from 8 ounces to 24 ounces
- Durable powder-coated mild steel construction for long-lasting performance