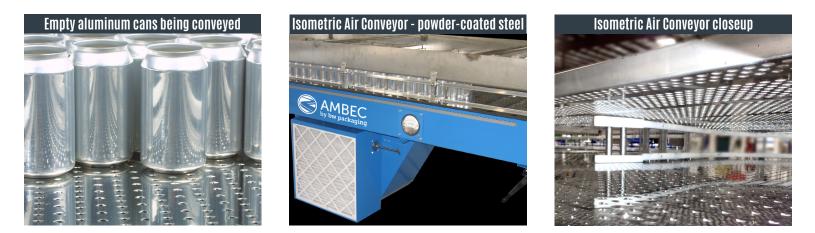

# **ISOMETRIC AIR CONVEYOR**

Introducing Ambec's Isometric Air Conveyors - the perfect solution for transporting a wide range of products in filling and can manufacturing in the Pet Food, Canned Foods & Vegetables, Seafood, and Beer & Beverage markets. With our innovative bi-directional airflow system, our patented air jet pattern allows the achievement of maximum container velocity with a simple adjustment of air pressure. Experience the perfect blend of high speed and precise control, without any risk of container damage.

### **FEATURES**

- Choose from a variety of conveyor section types, including straight, auto switch, gates, auto merger gates, curves, and combiners
- Wide range of widths available, from 4 inches to 48 inches
- Easily adjust pressure in each zone manually or automatically, depending on your specific application
- Simplified control requirements mean fewer sensors needed
- Accommodates aluminum or steel cans in sizes ranging from 8 ounces to 24 ounces
- Durable powder-coated mild steel construction for long-lasting performance