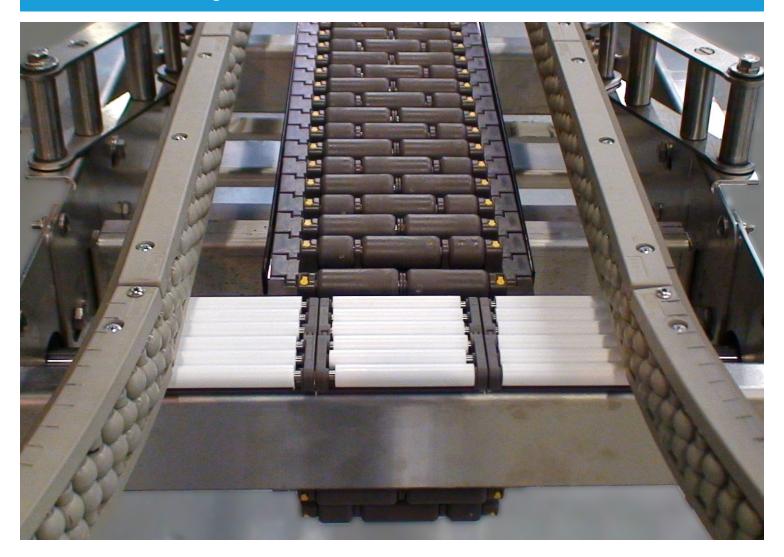

## **Case Conveyor (LR Series)**

BW Integrated Systems' LR Series Case Conveyor is based upon the successes of our pack conveyor style design and control philosophies. The LR Series product line utilizes a low back-pressure approach that is capable of transporting or accumulating cases.

## Case Conveyor (LR Series)

Durable non-marking rollers convey cases when needed and reduce package friction during accumulation. This allows the product to remain in-line, eliminating the need for overly complex mechanical accumulation solutions.