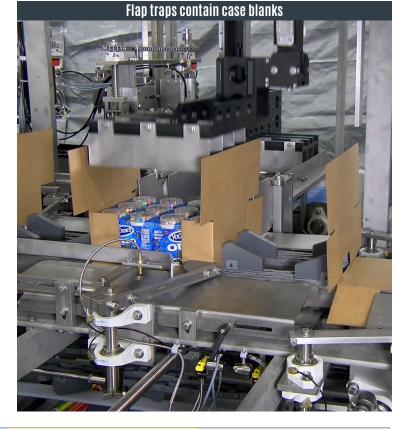

The WP 35 is a fully automatic packer that can process up to thirty-five cases per minute, making it a highly efficient and reliable solution for businesses that require high-speed packaging. This packer supports various case styles, including harness, inside manufacturer's flap, and outside manufacturer's flap, making it a versatile solution for businesses with different packaging requirements.

## **FEATURES**

- Up to 300 corrugated case blanks storage capacity
- All servo driven for optimal performance
- Nordson hot-melt glue system
- Capable of both inside or outside manufacturer's joint closure
- Convenient 4' low profile magazine with a floor load height of 24"
- 39" load and discharge height
- Allen-Bradley PanelView HMI & Logix Series PLC
- PIAB vacuum generator system
- Full perimeter guard package
- Three-color beacon
- UL listed electrical enclosures
- Low level case detection
- Open flap detection
- Quick changeover options