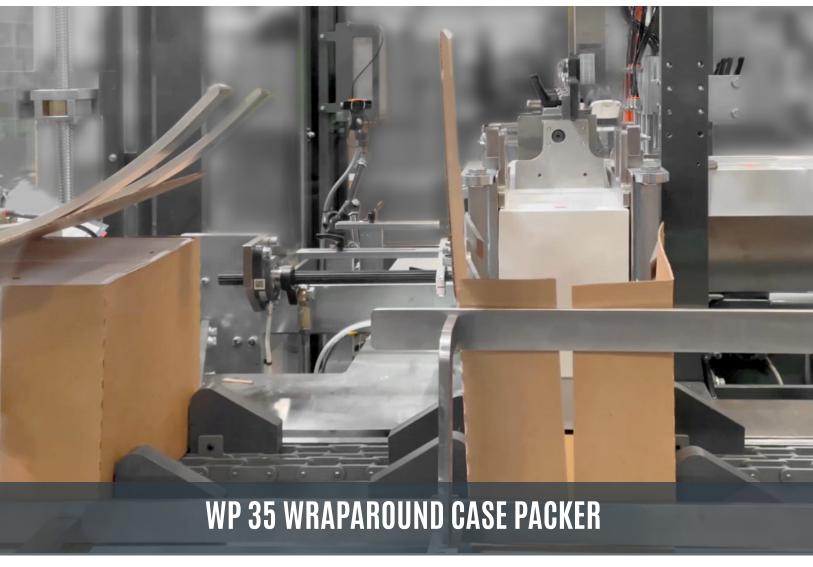

## **END-OF-LINE**

**CASE PACKING** 

Our Nigrelli WP 35 WrapAround Case Packers are state-of-the-art machines, utilizing servo drive technology and intermittent motion to deliver exceptional case output rates. With their compact and flexible design, these machines are perfect for the food, beverage, and consumer products industries. They can effortlessly handle a diverse range of product styles, including cartons, tubs, cans, and jars.

## Nigrelli WP 35 WrapAround Case Packer

## DESCRIPTION

Our WP 35 Case Packers are highly advanced, efficient, and flexible end-of-line packaging machines that offer an array of infeed options for packaged products. These machines are designed to collate the packaged products prior to loading, and can be configured for in-line, reverse, or right-angle flow systems with ease, thanks to their modular design.

The WP 35 is a fully automatic packer that can process up to thirty-five cases per minute, making it a highly efficient and reliable solution for businesses that require high-speed packaging. This packer supports various case styles, including harness, inside manufacturer's flap, and outside manufacturer's flap, making it a versatile solution for businesses with different packaging requirements.