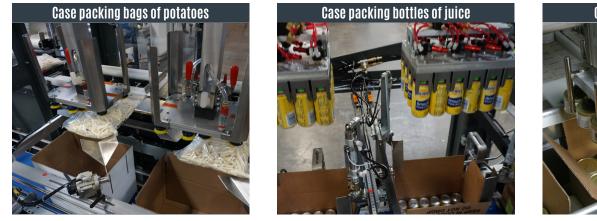

## **CASE PACKING**

Video 🕨

Nigrelli's TL 20 Top Load Case Packers are the ultimate solution for handling a diverse range of product styles. From cartons and tubs to bags and bottles, our innovative design can handle it all. Tailored to your specific needs, our interchangeable product gripping heads are custom-designed for your specific application and offer a choice of mechanical grippers, vacuum grippers, or even a combination of both. And when it comes to product placement options, whether it's RSCs, trays, plastic crates, or layer pads, we've got you covered.

### **FEATURES**

- Up to 25 placements (picks) per minute
- Versatile, multi-product / container packing solution for soft, flexible, rigid, and irregular shaped products and packages
- Compact footprint
- Easy line integration
- Quick product changeovers
- Packs various RSC, HSC, and display-style cases
- Simple integration with our broad line of case erectors and sealers
- Gentle product handling
- Various gripper/pick heads customized to application