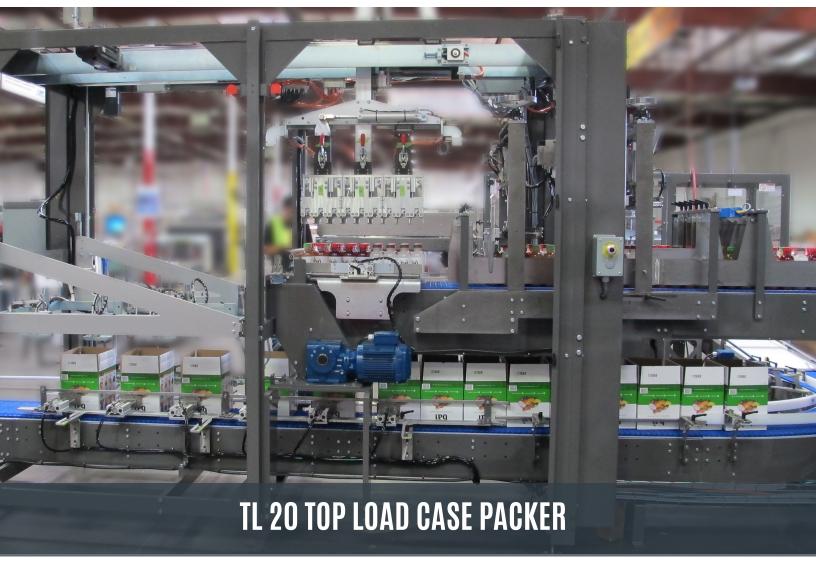

## **CASE PACKING**

Video 🕨

Nigrelli's TL 20 Top Load Case Packers are the ultimate solution for handling a diverse range of product styles. From cartons and tubs to bags and bottles, our innovative design can handle it all. Tailored to your specific needs, our interchangeable product gripping heads are custom-designed for your specific application and offer a choice of mechanical grippers, vacuum grippers, or even a combination of both. And when it comes to product placement options, whether it's RSCs, trays, plastic crates, or layer pads, we've got you covered.

# Nigrelli TL 20 Top Load Case Packer