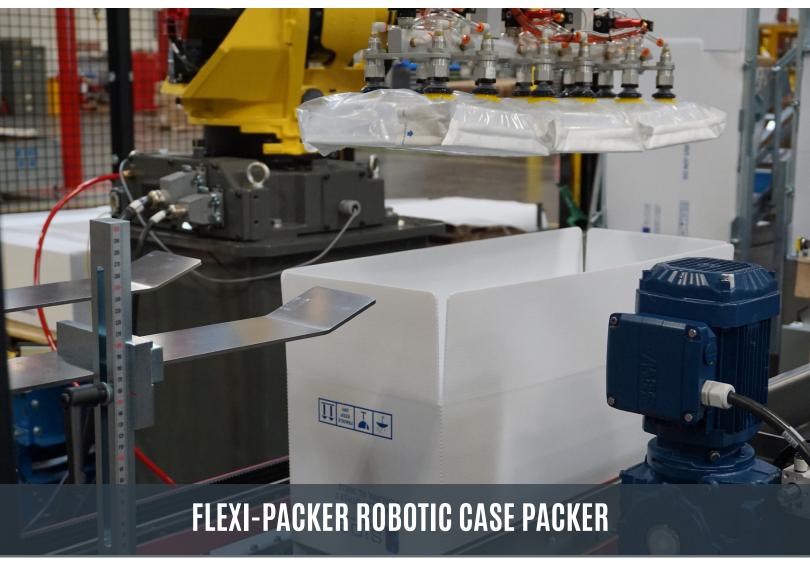

# Nigrelli Flexi-Packer Robotic Case Packer

#### DESCRIPTION

Utilizing our extensive range of products, we seamlessly incorporate all ancillary equipment, including case or tray erectors, conveyors, case sealers, shrink bundlers, and palletizers, to create a comprehensive packaging solution. Our robotic packing systems offer unparalleled flexibility while maintaining a compact design that easily adapts to challenging floor space requirements. With minimal maintenance and maximum adaptability, our robotic solutions offer future flexibility.

#### **FEATURES**

- Flexible throughput rate
- Touchscreen control
- Flexible pack patterns
- Compact footprint
- Precision robotic arm
- Packs various RSC, HSC, and display-style cases and trays
- Gentle product handling
- Bag shingling
- Inline or right angle product infeed
- Automatic case positioner
- Rugged, reliable low-maintenance construction
- Polycarbonate interlocked safety guarding