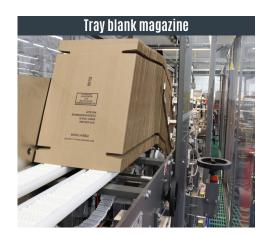

### **FEATURES**

- Rotary tray blank feeding system for trays, pads, or U-board
- Accommodates warped or damaged corrugate
- Heavy tubular steel frame
- Tool-less changeover
- Allen-Bradley Logix Series PLC