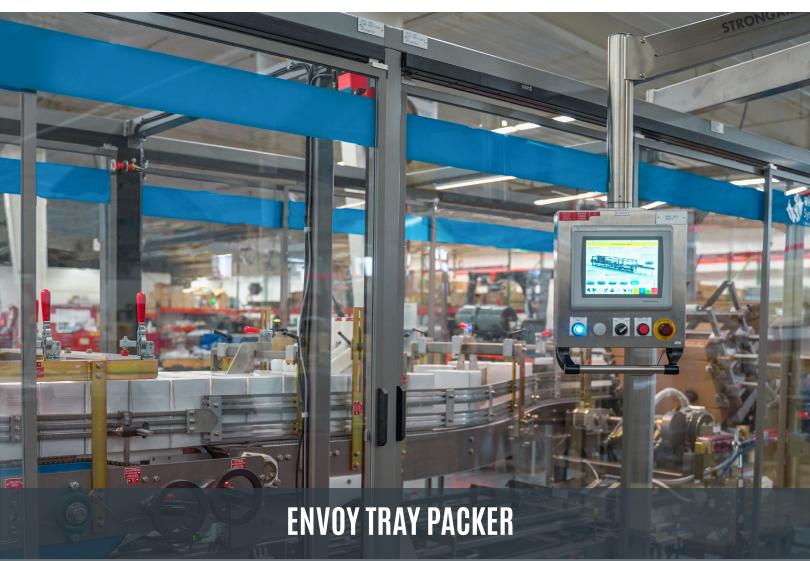

# **END-OF-LINE**

TRAY PACKING

Nigrelli's Envoy Tray Former Packers are advanced packaging systems that operate at high speeds, seamlessly integrating the loading of cans, cartons, and bottles onto corrugated trays, U-Boards, or pads. Powered by innovative servo technology, the Envoy ensures smooth and efficient operations. What sets it apart is its ability to accommodate even warped or damaged corrugate, thanks to its robust tubular frame and hassle-free changeover process.

# Nigrelli Envoy Tray Packer