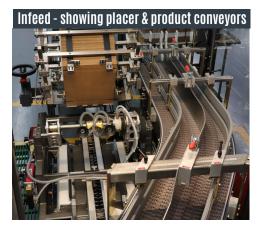

### **FEATURES**

- Rotary tray blank feeding system for trays, pads, or U-board
- Accommodates warped or damaged corrugate
- Heavy tubular steel frame
- Tool-less changeover
- Allen-Bradley Logix Series PLC

- Specially-designed flexible grouper and phased pocket chain
- Speeds up to 150 trays per minute
- Ergonomic waist high loading tray
- Overhead product pusher bar