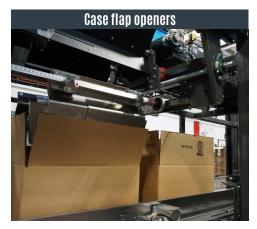

#### DESCRIPTION

As each layer is built on the impellers, they rotate and gently place the bags directly into the case or onto the lower product catchers/case flap openers. For maximum case capacity, the optional case vibration feature ensures that the bags are perfectly settled. Layout flexibility is designed into the DL 25 Direct Loader as cases can be brought in from any direction and exit in any direction. Integration with new or existing case formers and sealers is accomplished with simple connecting conveyors. Wash-down construction options allow for installation within the processing area.

- Gentle product handling
- Simple integration with our line of Tray/Case Erectors and Sealers
- Automatic case positioner
- Product catcher/flap opener
- Rugged, reliable low-maintenance construction
- Polycarbonate interlocked safety guarding