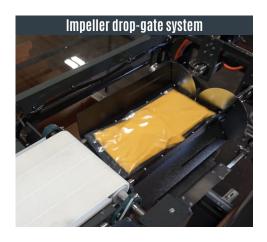

#### DESCRIPTION

As each layer is built on the impellers, they rotate and gently place the bags directly into the case or onto the lower product catchers/case flap openers. For maximum case capacity, the optional case vibration feature ensures that the bags are perfectly settled. Layout flexibility is designed into the DL 25 Direct Loader as cases can be brought in from any direction and exit in any direction. Integration with new or existing case formers and sealers is accomplished with simple connecting conveyors. Wash-down construction options allow for installation within the processing area.

#### **FEATURES**

- Up to 240 bags per minute
- Easy changeover
- Minimal air requirement, electro-mechanical operation
- Touchscreen control
- Flexible pack patterns
- Small footprint
- Servo-driven, patented, rotary impeller system
- Packs various RSC, HSC, and display-style cases and trays