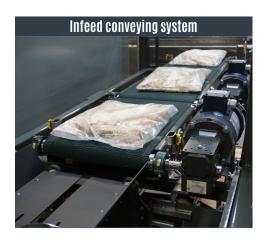

## **END-OF-LINE**

**CASE PACKING** 

Nigrelli's DL 25 Direct Loader Case Packers are specifically designed to specifically to load flexible products into a horizontal case pattern, making them the perfect choice for Individually Quick Frozen (IQF) products among others. Our infeed conveyors offer the flexibility to space the bags individually or utilize the optional shingling mechanism for creating perfectly organized and nested groups of bags for each case layer.