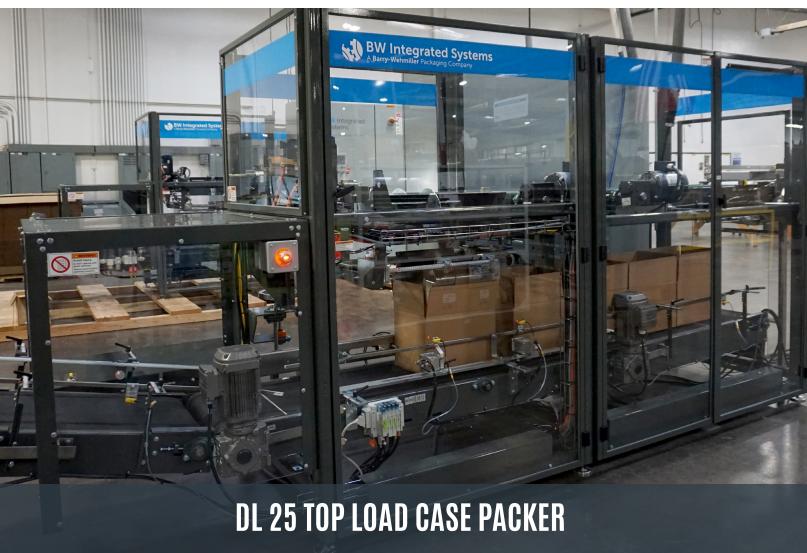

# Nigrelli DL 25 Top Load Case Packer

#### DESCRIPTION

As each layer is built on the impellers, they rotate and gently place the bags directly into the case or onto the lower product catchers/case flap openers. For maximum case capacity, the optional case vibration feature ensures that the bags are perfectly settled. Layout flexibility is designed into the DL 25 Direct Loader as cases can be brought in from any direction and exit in any direction. Integration with new or existing case formers and sealers is accomplished with simple connecting conveyors. Wash-down construction options allow for installation within the processing area.