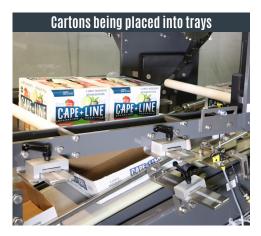

Once the trays reach the Diplomat tray conveyor, they are metered in time with the product at the loading station. Loose product or multi-packs, after being carefully placed on the Diplomat's infeed conveyor, are grouped in the required configuration and released onto a continuously moving flight bar. This flight bar conveys the product to the loading station, where it is blended with its matching tray. Once fully loaded, the trays are swiftly discharged onto a convenient takeaway conveyor.

Our Diplomat Tray Loader/Packers are renowned for their reliable operation, ensuring the smooth loading of a wide range of products, including cans, cartons, and multi-packs, into preformed trays.