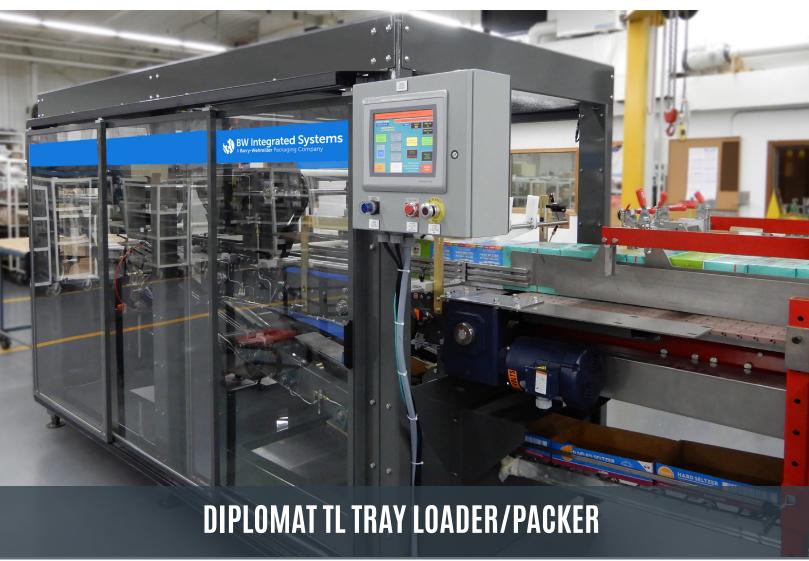

# **END-OF-LINE**



TRAY PACKING







Nigrelli's Diplomat TL Tray Loader/Packers are the ultimate solution for your packaging needs! Our continuous-motion packing systems are designed to effortlessly load a wide range of products, whether they are loose items or multi-packs, into perfectly preformed trays. The Diplomat is available tailored to meet your specific line speed requirements, from lower speed ranges to a staggering 100 tray loads per minute, we have got you covered! Experience the efficiency, precision, and speed of Nigrelli's Diplomat TL Tray Loader/Packers and take your packaging process to new heights.



# Nigrelli Diplomat TL Tray Loader/Packer

## DESCRIPTION

Product, whether in loose or multi-pack formats, is smoothly fed into the upper section of the Diplomat TL, with a perfect balance and divided int