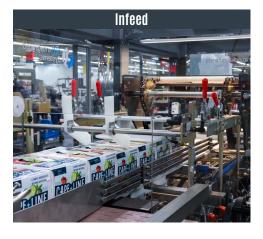

Once the trays reach the Diplomat tray conveyor, they are metered in time with the product at the loading station. Loose product or multi-packs, after being carefully placed on the Diplomat's infeed conveyor, are grouped in the required configuration and released onto a continuously moving flight bar. This flight bar conveys the product to the loading station, where it is blended with its matching tray. Once fully loaded, the trays are swiftly discharged onto a convenient takeaway conveyor.