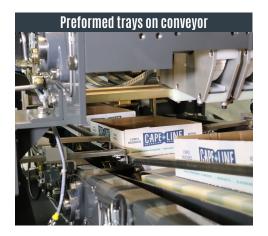

## DESCRIPTION

Product, whether in loose or multi-pack formats, is smoothly fed into the upper section of the Diplomat TL, with a perfect balance and divided into lanes, courtesy of our customer or BW Integrated Systems' supplied conveyor. Trays are then fed in a single-file manner to the lower case conveyor section of the Diplomat, also on the customer or BW Integrated Systems' supplied conveyor.

Once the trays reach the Diplomat tray conveyor, they are metered in time with the product at the loading station. Loose product or multi-packs, after being carefully placed on the Diplomat's infeed conveyor, are grouped in the required configuration and released onto a continuously moving flight bar. This flight bar conveys the product to the loading station, where it is blended with its matching tray. Once fully loaded, the trays are swiftly discharged onto a convenient takeaway conveyor.