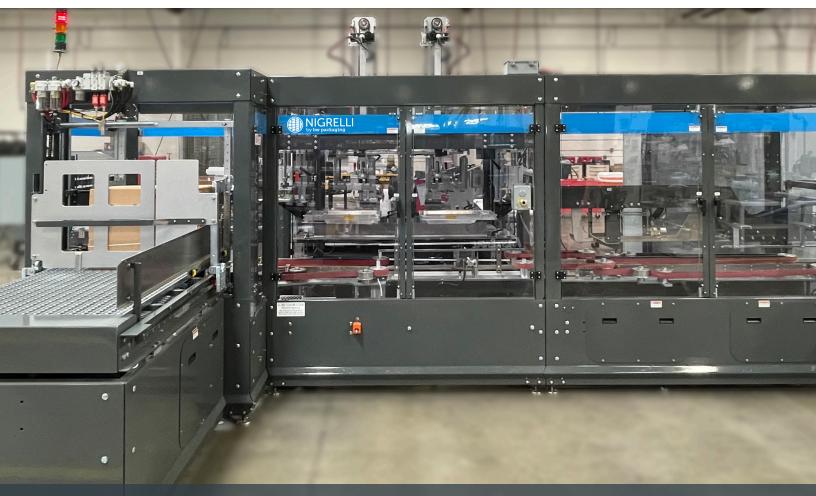

## **END-OF-LINE**

CASE PACKING

ITL 15 / ITL 25 INTEGRATED TOP LOAD CASE PACKER

Nigrelli ITL 15 & ITL 25 Integrated Top Load Case Packers are the ultimate solution for automating your packaging process. These cutting-edge robotic or gantry case packers are designed to effortlessly load your products into RSC or HSC cases. With a wide range of pick heads, including vacuum, mechanical, and combination vacuum/mechanical styles, we can handle virtually any type of product. Our top load case packers are not only versatile, but also perfect for a variety of case styles. From tear-out display cases to HSC with available case lid attachment, we've got you covered. You can confidently package cartons, tubes, pouches (both flat and stand up), jars, F-style jugs, and round bottles with ease.

#### **DESCRIPTION**

Our ITL 15 and ITL 25 solutions are the perfect choice for any production environment. With their low, ergonomic KD case magazine, compact design, and customizable options including dry, wash-down, or caustic wash-down constructions, these solutions are truly versatile. Experience the convenience of multiple infeed configurations and the ability to effortlessly feed bliss cases or trays into the system. Case opening is securely handled with opposed vacuum cups and positive case transfer with servo-driven side belts. Choose between standard tape or the optional hot-melt closure for case sealing. Plus, enjoy the ease and speed of tool-less changeover with our convenient hand crank handles.