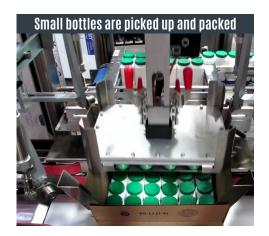

## **END-OF-LINE**

CASE PACKING

ITL 15 / ITL 25 INTEGRATED TOP LOAD CASE PACKER

Nigrelli ITL 15 & ITL 25 Integrated Top Load Case Packers are the ultimate solution for automating your packaging process. These cutting-edge robotic or gantry case packers are designed to effortlessly load your products into RSC or HSC cases. With a wide range of pick heads, including vacuum, mechanical, and combination vacuum/mechanical styles, we can handle virtually any type of product. Our top load case packers are not only versatile, but also perfect for a variety of case styles. From tear-out display cases to HSC with available case lid attachment, we've got you covered. You can confidently package cartons, tubes, pouches (both flat and stand up), jars, F-style jugs, and round bottles with ease.