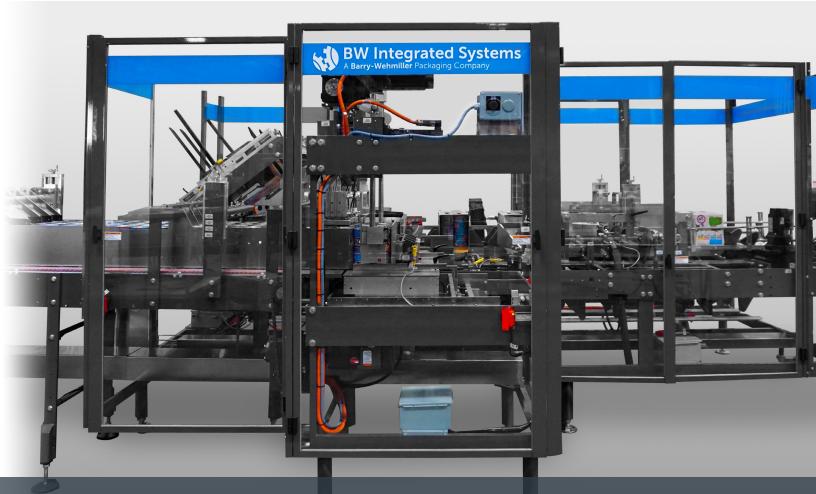

# **LSC 40 HORIZONTAL CARTONER**

Nigrelli's LSC 40 Horizontal Cartoners are the ultimate solution for effortless carton packaging. Our systems are designed to flawlessly end-load a diverse range of products into paperboard or lightweight corrugate cartons. With the integration of our loader and infeed system, the LSC 40 takes a folded carton blank and effortlessly feeds it into the machine. The carton is swiftly erected, positioned for loading, and the flaps are closed and sealed, ready for efficient case/tray packing or palletizing.

## Nigrelli LSC 40 Horizontal Cartoner

#### **DESCRIPTION**

Designed for maximum productivity, the LSC 40 operates quietly and requires minimal maintenance. Its rotary carton setup ensures consistent carton opening, allowing for higher production rates. This five stage machine's mechanical carton feeding and flap folding guarantees positive control of the carton throughout the loading, folding, and sealing processes. To cater to even the most challenging cartoning applications, we offer a diverse range of loader, accumulation, and infeed sections.