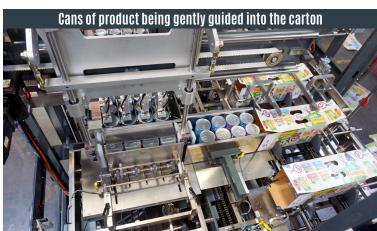

# **LSC 40 HORIZONTAL CARTONER**

Nigrelli's LSC 40 Horizontal Cartoners are the ultimate solution for effortless carton packaging. Our systems are designed to flawlessly end-load a diverse range of products into paperboard or lightweight corrugate cartons. With the integration of our loader and infeed system, the LSC 40 takes a folded carton blank and effortlessly feeds it into the machine. The carton is swiftly erected, positioned for loading, and the flaps are closed and sealed, ready for efficient case/tray packing or palletizing.

#### **DESCRIPTION**

Designed for maximum productivity, the LSC 40 operates quietly and requires minimal maintenance. Its rotary carton setup ensures consistent carton opening, allowing for higher production rates. This five stage machine's mechanical carton feeding and flap folding guarantees positive control of the carton throughout the loading, folding, and sealing processes. To cater to even the most challenging cartoning applications, we offer a diverse range of loader, accumulation, and infeed sections.