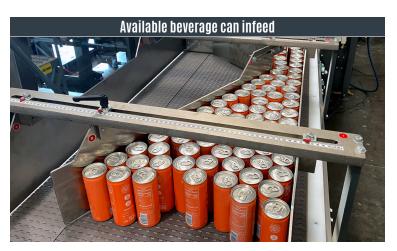

# **LSC 40 HORIZONTAL CARTONER**

Nigrelli's LSC 40 Horizontal Cartoners are the ultimate solution for effortless carton packaging. Our systems are designed to flawlessly end-load a diverse range of products into paperboard or lightweight corrugate cartons. With the integration of our loader and infeed system, the LSC 40 takes a folded carton blank and effortlessly feeds it into the machine. The carton is swiftly erected, positioned for loading, and the flaps are closed and sealed, ready for efficient case/tray packing or palletizing.

#### **DESCRIPTION**

Designed for maximum productivity, the LSC 40 operates quietly and requires minimal maintenance. Its rotary carton setup ensures consistent carton opening, allowing for higher production rates. This five stage machine's mechanical carton feeding and flap folding guarantees positive control of the carton throughout the loading, folding, and sealing processes. To cater to even the most challenging cartoning applications, we offer a diverse range of loader, accumulation, and infeed sections.