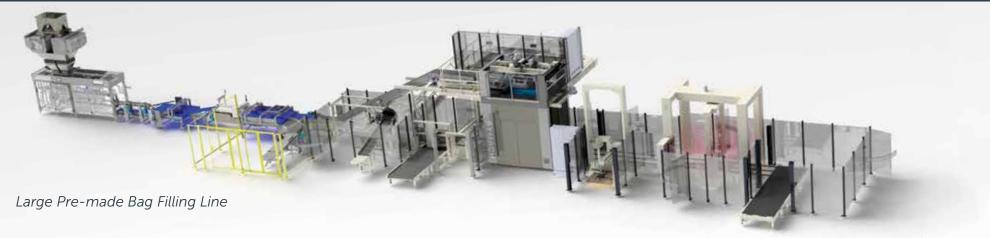

BW Flexible Systems: Bag filling and sealing systems for freeflowing and semi-free-flowing products, such as pet food, cat litter, animal feed, poly pellets, fertilizer, rice, salt, seeds, sugar,

chemicals, resins, minerals, flours, mixes and more. Handling plastic, paper and woven polypropylene bags.

### **FORM-FILL-SEAL (FLEXIBLE):**

BW Flexible Systems: Vertical bagging and horizontal flexible form-fill-seal systems offering the strongest seals in the industry. Our packaging systems fill and bag thousands of food products including candy, coffee, frozen food, cheese, produce, snacks, bakery and pet food, as well as a wide range of non-food products.