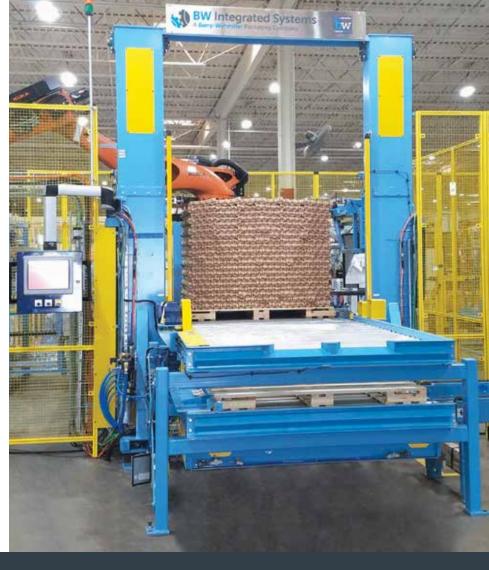

### PALLETIZING & DEPALLETIZING:

**BW Integrated Systems:** Robotic high- or low-level palletizing systems, bulk palletizers or depalletizers capable of handling products including cases, bags, buckets and containers made from metal, plastic, glass or fiber.

Brand(s): Fleetwood, Goldco

BW Flexible Systems: Low- or high-level gantry palletizers and robotic palletizing systems; empty pallet, slip sheet and tie sheet dispensers, pallet wrappers and load-stabilizing technology. Handle cases, bags, products with uneven size or weight distribution, building materials, large industrial products or durable goods. Medium to very high speed adaptable systems with accurate stacking to create consistently stable pallets.

Brand(s): Symach, Master Conveyor