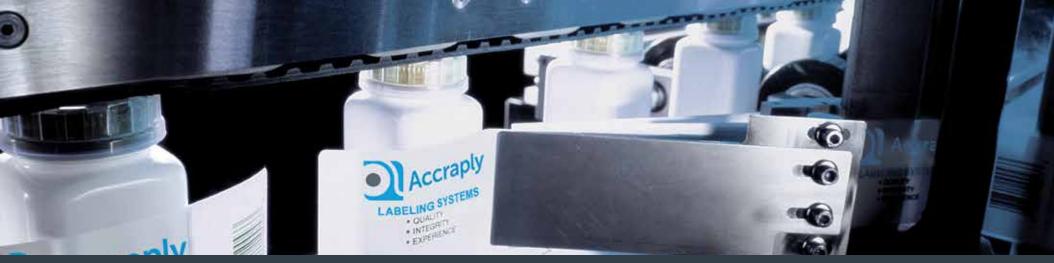

### **SHRINK SLEEVE:**

Accraply: Versatile and custom-designed shrink sleeve equipment for a variety of applications. Shrink tunnels, including steam, hot air and radiant heat, are available to complete any labeling system.

### **PRESSURE SENSITIVE**

Accraply: Custom-designed labeling equipment for applying pressure sensitive/self-adhesive labels onto a variety of container shapes and sizes for the pharmaceutical, publication, food, household, and health and beauty industries.

Brand(s): Accraply, Harland