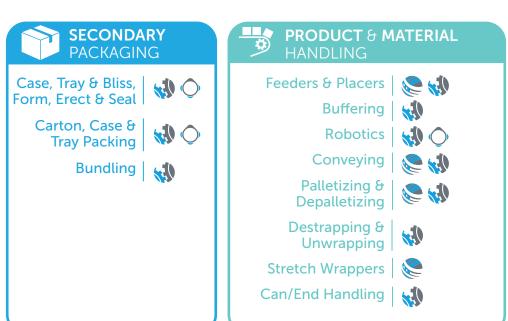

### **SECONDARY PACKAGING**

### CASE, TRAY & BLISS, FORM, ERECT & SEAL:

BW Integrated Systems: Bliss formers, tray formers, case erectors, case sealers and lidders that cater to a wide range of industries including produce, poultry, dairy and other food products.

### **CARTON, CASE & TRAY PACKING:**

BW Integrated Systems: Horizontal- and top-load, continuous and intermittent motion, case and tray packers. Accommodates a wide range of products, pack patterns, case and tray types and sizes. From medium to very high speed. System capabilities from cartons, case packers, palletizers and load unitization.

### **BUNDLING:**

BW Integrated Systems: Continuous motion and intermittent tray bundling. Accommodates a wide range of tray patterns.

Brand(s): Thiele

### PRODUCT & MATERIAL HANDLING

#### **FEEDERS & PLACERS:**

BW Flexible Systems: A wide range of counters, infeeds, elevators and take-away conveyors to fit multiple production lines.

Brand(s): Hayssen, Sandiacre, Simionato, Rose Forgrove

#### **BUFFERING:**

**BW Integrated Systems:** Adaptive accumulation system accommodates ever-changing size and shape designs with minimum changeover. Products include odd shaped, rectangular, tapered, non-rounds, PET, HDPE, gable top, glass, cardboard and many more.

### **ROBOTICS:**

BW Integrated Systems: Robotic systems for picking, packing and palletizing a variety of product types, including cartons, cases, trays and bags. Integration of single robots and comprehensive multi-robot systems. Brand(s): BW Integrated Systems

### **CONVEYING:**

**BW Integrated Systems:** Broad range of conveying systems—air conveying, mass conveying, single filling, laning, case conveying, vacuum conveying and more—to handle an array of products, which includes cans, can ends, bottles, cases, packs and more.

### PALLETIZING & DEPALLETIZING:

**BW Integrated Systems:** Robotic high- or low-level palletizing systems, bulk palletizers or depalletizers capable of handling products including cases, bags, buckets and containers made from metal, plastic, glass or fiber.

### **DESTRAPPING & UNWRAPPING:**

BW Integrated Systems: Automatic destrappers and robotic unwrappers and unbaggers that accommodate varying pallet types and sizes.

Brand(s): BW Integrated Systems

### **STRETCH WRAPPERS:**

**BW Flexible Systems:** Extremely versatile and efficient stretch wrappers working with a variety of pallet styles and sizes; able to protect and stabilize virtually any palletized product. Brand(s): Symach

### **CAN/END HANDLING:**

**BW Integrated Systems:** Automated end handling equipment, which utilizes robots to transfer can ends between machine centers and robotic bag palletizers to package and palletize the ends after the conversion presses.