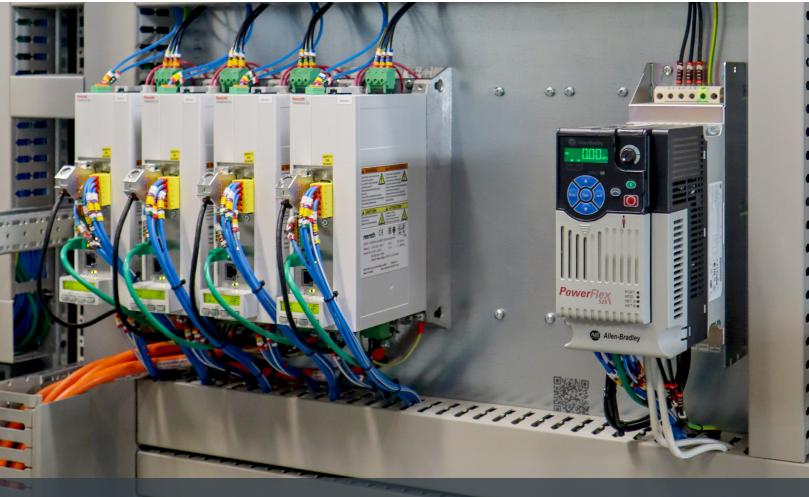

BW Integrated Systems' panel fabrications offer UL certification, guaranteeing that all enclosures are assembled to the highest standards and customized to meet your specific needs. We prioritize ease of maintenance and future capacity in our enclosure designs, utilizing UL and CE listed components whenever applicable.