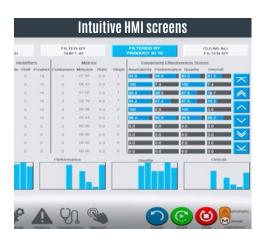

In addition to our expertise in system design and integration, we offer services such as line equipment integration, line efficiency and OEE software implementation, networking solutions, HMI development, and SCADA systems. Choose BW Integrated Systems for superior electrical controls and comprehensive solutions that will elevate your packaging operations to new heights.