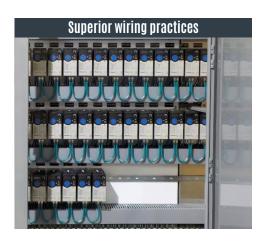

BW Integrated Systems' panel fabrications offer UL certification, guaranteeing that all enclosures are assembled to the highest standards and customized to meet your specific needs. We prioritize ease of maintenance and future capacity in our enclosure designs, utilizing UL and CE listed components whenever applicable.